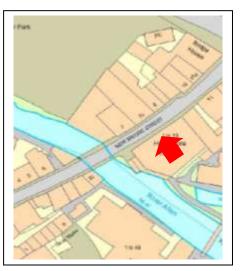

## HUDSON & Co.

**LOCATION:** The property is situated on New Bridge Street, a popular and attractive retail location in the heart of Truro, close to the main retailing area. Adjoining occupiers include an optician, florist and several restaurants and bars, benefitting from the convenience of a large public car park that lies to the rear of New Bridge Street. Truro is the principal administrative and retail centre for the County of Cornwall and provides a comprehensive range of shops attracting shoppers from a wide geographical area. The city has a growing resident population of approx. 20,000 and a catchment population in the region of 265,000.