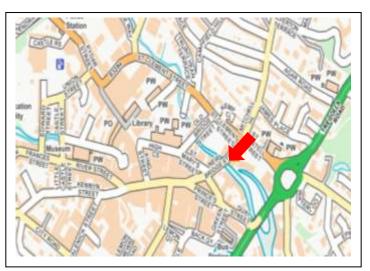

## HUDSON & Co.

**LOCATION:** The property is situated on New Bridge Street, a popular and attractive retail location in the heart of Truro, close to the main retailing area. Adjoining occupiers include an optician, florist and several restaurants and bars, benefitting from the convenience of a large public car park that lies to the rear of New Bridge Street. Truro is the principal administrative and retail centre for the County of Cornwall and provides a comprehensive range of shops attracting shoppers from a wide geographical area. The city has a growing resident population of approx. 20,000 and a catchment population in the region of 265,000.