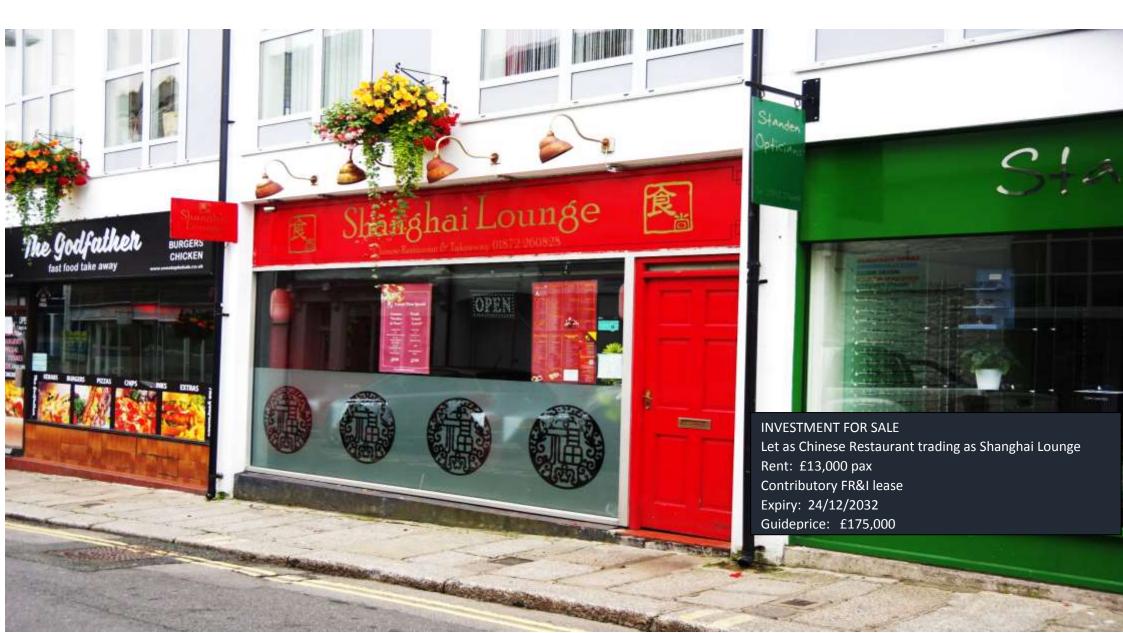

**DESCRIPTION:** A mid terraced ground floor retail premises forming part of Highshore House, a 1970's building that was substantially refurbished about 10 years ago.

### **TENANCY:**

The unit is let on a contributory FR& I lease to Xueying Zhao, trading as Shanhai Lounge, a popular Chinese restaurant, for a term of 25 years at a passing rent of £13,000 pax subject to 5 yearly rent reviews (next review 25/09/2021) and expiring 24/12/2032. 2019 Service Charge: £250.00 2019 Insurance: £266.94

### **PROPOSAL:**

We are instructed by our clients to seek offers for the long leasehold interest with the benefit of the lease and income.

Guide price: £175,000 plus Vat subject to contract.

VIEWING & FURTHER INFORMATION: Contact: DAVID EDWARDS / SUE PENROSE Tel: 01392 477497 / info@hudsoncom.co.uk